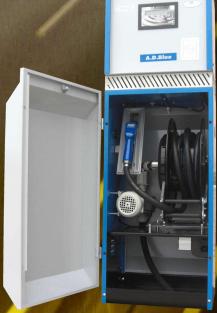

## Dispenser's technical specifications

- □ Dispense Adblue, 34 liters/minute flow-rate
- □ Built-in 240 volts self-priming pump
- □ Built-in hose reel with 6 meters length hose
- □ Gear meter of approx. 1% accuracy
- Built-in temperature controlled heating system.
- □ Epoxy painted steel body
- Door closing system by keylocks
- Drip tray at the bottom
- Automatic nozzle with swivel
- □ Connection by tapered fitting
  □ Dimensions: L. 540 / W. 480 / H. 1460 mm
- Weight (standard version): approx. 66 kg

## Options available

- Submersible pump SSB break-away swivel
- nergency stop button
- VA nozzle with magnetic switch
- Custom painting
- ntegration of an automaton or calculator
- Stainless steel body

Dispenser with bottom door open.