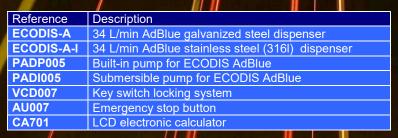

## Options available

- Submersible pump SSB break-away swivel
- nergency stop button
- VA nozzle with magnetic switch
- Custom painting
- ntegration of an automaton or calculator
- Stainless steel body